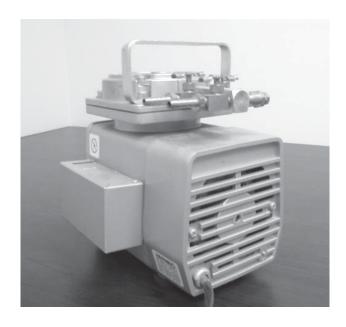

# Triple-Air

Portable three-station pump with carrying handle

# Specifications

### Includes:

1/3 hp diaphragm pump, three-port manifold with individual control valves, pressure relief valve, carrying handle, 110-volt cord, and vibration-free mount

## Dimensions:

7-3/4" L x 5-1/8" W x 7-1/2" H

#### Materials:

Aluminum frame, manifold and handle; brass valves

# Weight:

14 lbs. 8 oz.

### Finish:

Brushed aluminum